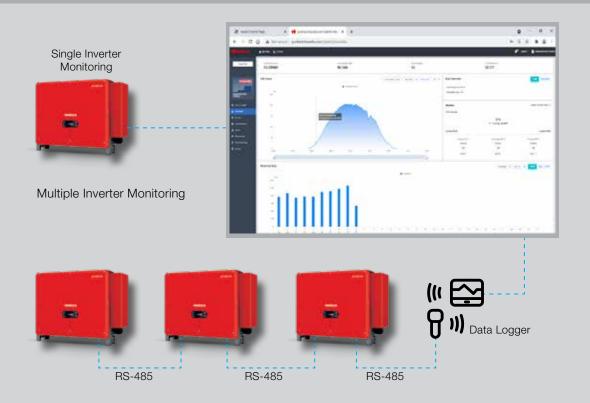

#### ENVIRO THREE PHASE GTi 50 KT | 60 KT

- Models Enviro GTi 50 KT- 50 kW & 60 KT- 60 kW
- Three Phase THREE MPPT suitable for Commercial application
- $\bullet\,$  High efficiency inverter up to 98.6  $\%\,$
- Built in DC Switch, DC SPD Type II
- 4 inch LCD display for generation data
- BIS and IEC Certified
- WiFi / GPRS Data logger, RS485, RRCR Port
- SD card for 25 years data storage locally
- Anti-Reverse Power control (APRC) Optional

#### ENVIRO SINGLE & THREE PHASE GTI 80 KT | 100 KT

- Models- Enviro GTi 80 K 80 kW & 100 KT- 100 kW
- Three Phase, 8 to 10 MPPTs
- High efficiency inverter up to 98.7 %
- Built in DC Switch,
- Inbuilt DC SPD Type II, AC SPD Type II
- WiFi / GPRS Data logger, RS485
- IEC Certified