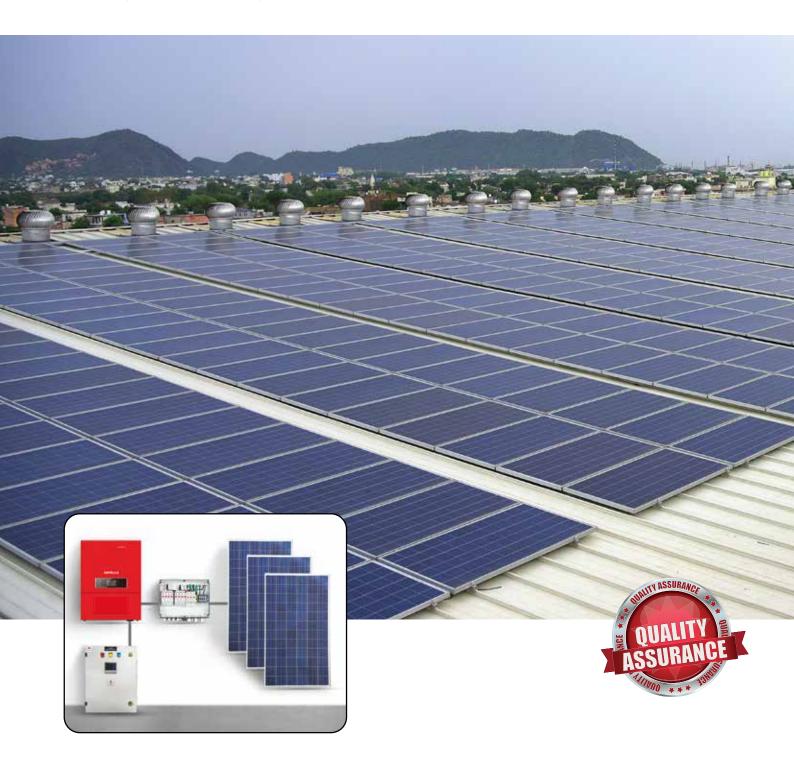

The company with a strong dealer & distribution network could expand its Solar business deep into metro & non metro markets within a short period of time .With a good product spread & strong portfolio we are among the top 10 Solar Inverter company in India. We have sold more than 300 MW of On Grid Solar String inverters since launch. The wide range of inverters from 1 kW to 250 kW serves to requirement of each category of customer. Today Havells Solar is considered a preferred brand in both residential & commercial space. We have the privilege of executing some of the world class solar rooftop projects. More than 25000 roofs have Havells Solar Rooftop Solution with IEC Certified Havells Solar Panel . The installation ranges from 1 kW to 4 MW on a single roof.

### **End-to-End Solar Rooftop Solution**

Havells is one of the leading turnkey EPC players in the country. With a team of over 70 Professionals across the country, design centre at Noida & Hyderabad and R&D at Bangalore the company offers end-to-end solution for On Grid Solar Rooftop projects. Havells offers integrated solution to its customers wherein the products are being designed, manufactured, installed & serviced by the inhouse team of Havells. A one stop solution from a single window, in depth technical know how & capability of executing long term contract makes Havells as one of the preferred brand for customer.