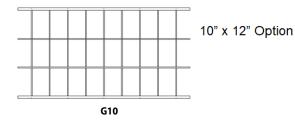

## **ORDERING LOGIC**

| re ID Bare Curb Callout ID B                                                                                                                                              | are Curb Width ID                   | Bare Curb Length                                                              | Guard Type                                                 |
|---------------------------------------------------------------------------------------------------------------------------------------------------------------------------|-------------------------------------|-------------------------------------------------------------------------------|------------------------------------------------------------|
| August     4040     47" x 47"     W47       4060     47"x71"     W47       4070     47"x83"     W47       4080     48"x96"     W48       5060     59-3/8"x71-3/8"     W59 | Width 47" L Width 47" L Width 48" L | 47 Length 47" 71 Length 71" 83 Length 83" 96 Length 96" 71.375 Length 71.375" | G10 10" x 12" Pattern G5 1D 5" OC in One Direction Pattern |
|                                                                                                                                                                           |                                     | <b>.</b>                                                                      |                                                            |
|                                                                                                                                                                           |                                     |                                                                               |                                                            |
|                                                                                                                                                                           |                                     |                                                                               |                                                            |
|                                                                                                                                                                           |                                     |                                                                               |                                                            |
|                                                                                                                                                                           |                                     |                                                                               |                                                            |
|                                                                                                                                                                           |                                     |                                                                               |                                                            |