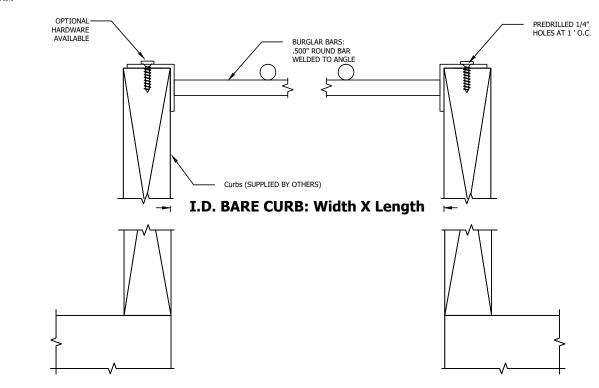

### **PRODUCT PROFILE**

Details Not To Scale

5" OC Option

#### **SPECIFICATIONS**

Safety / Security Guards shall be manufactured by Sunoptics, Inc., Tallassee, AL | (800) 289-4700.

Burglar Bars shall be fabricated from 1/2" diameter steel rod, welded to a curb mounting angle frame. Mounting hardware not included but can be ordered separately.

## **ORDERING LOGIC**

| re ID Bare Curb Callout ID B                                                                                                                                              | are Curb Width ID                   | Bare Curb Length                                                              | Guard Type                                                 |
|---------------------------------------------------------------------------------------------------------------------------------------------------------------------------|-------------------------------------|-------------------------------------------------------------------------------|------------------------------------------------------------|
| August     4040     47" x 47"     W47       4060     47"x71"     W47       4070     47"x83"     W47       4080     48"x96"     W48       5060     59-3/8"x71-3/8"     W59 | Width 47" L Width 47" L Width 48" L | 47 Length 47" 71 Length 71" 83 Length 83" 96 Length 96" 71.375 Length 71.375" | G10 10" x 12" Pattern G5 1D 5" OC in One Direction Pattern |
|                                                                                                                                                                           |                                     | <b>.</b>                                                                      |                                                            |
|                                                                                                                                                                           |                                     |                                                                               |                                                            |
|                                                                                                                                                                           |                                     |                                                                               |                                                            |
|                                                                                                                                                                           |                                     |                                                                               |                                                            |
|                                                                                                                                                                           |                                     |                                                                               |                                                            |
|                                                                                                                                                                           |                                     |                                                                               |                                                            |