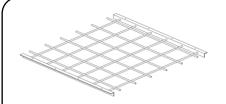

# **Burglar Bar**

Safety/Security Guard

#### **SPECIFICATIONS**

Safety / Security Guards shall be manufactured by Sunoptics, Inc., Tallassee, AL | (800) 289-4700.

Burglar Bars shall be fabricated from 1/2" diameter steel rod, welded to a curb mounting angle frame. Mounting hardware not included but can be ordered separately.