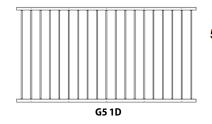

## **ORDERING LOGIC**

| re ID Bare Curb Callout ID B                                                                                                                                              | are Curb Width ID                   | Bare Curb Length                                                              | Guard Type                                                 |
|---------------------------------------------------------------------------------------------------------------------------------------------------------------------------|-------------------------------------|-------------------------------------------------------------------------------|------------------------------------------------------------|
| August     4040     47" x 47"     W47       4060     47"x71"     W47       4070     47"x83"     W47       4080     48"x96"     W48       5060     59-3/8"x71-3/8"     W59 | Width 47" L Width 47" L Width 48" L | 47 Length 47" 71 Length 71" 83 Length 83" 96 Length 96" 71.375 Length 71.375" | G10 10" x 12" Pattern G5 1D 5" OC in One Direction Pattern |
|                                                                                                                                                                           |                                     | <b>.</b>                                                                      |                                                            |
|                                                                                                                                                                           |                                     |                                                                               |                                                            |
|                                                                                                                                                                           |                                     |                                                                               |                                                            |
|                                                                                                                                                                           |                                     |                                                                               |                                                            |
|                                                                                                                                                                           |                                     |                                                                               |                                                            |
|                                                                                                                                                                           |                                     |                                                                               |                                                            |