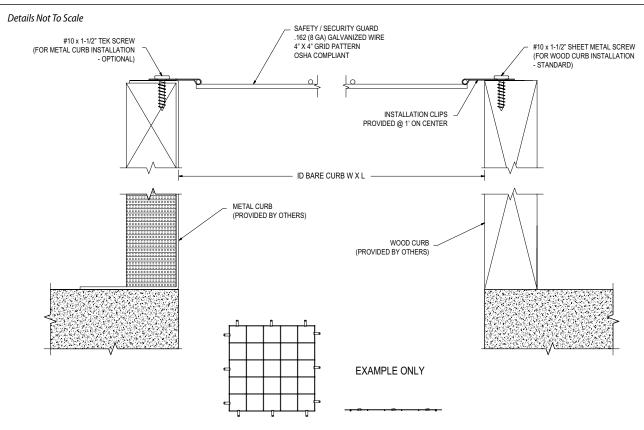

## **KEY FEATURES**

Designed for new and retrofit applications, for both metal and wood curbs.

Curb top design provides lifetime OSHA compliant fall protection with or without a dome.

OSHA Compliant Fall Protection Device.

## **SPECIFICATIONS**

Safety / Security Guard shall be Sunoptics model **CLPOG** as manufactured by Sunoptics, Inc., P.O. Box 780249 Tallassee, AL 36078 | (800) 289-4700.

**CLPOG (Clip on Guard)** shall be fabricated from 8 gauge (.162" diameter) galvanized cold roll steel, 4" maximum on center in both directions, having a 75,000 PSI tensile strength. **(Meets OSHA Fall Protection Requirements)** 

**CLPOG (Clip on Guard)** are provided with the necessary installation clips.

OTHER GUARD STYLES (see Ordering Logic):

 "Z" Frame Guards shall be fabricated from 8 gauge (.162" diameter) galvanized cold roll steel, 4" maximum on center in both directions, having a 75,000 PSI tensile strength. All Safety / Security Guards shall be ready for installation and shall include  $\#10 \times 1-1/2$ " SMS, sheet metal screws. TEK screws are available for Metal Curb installations.